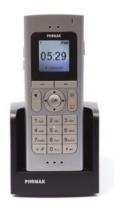

#### the home and office direct streaming phone solution

The DECT Phone<sup>\*\*</sup> is a cordless phone for everyone that provides you with an easy-to-use phone option at home or at work to improve speech understanding, without any intermediary device required.

#### • Enjoy calls on your landline phone

• Transmit sound directly to one or both ears to reduce noise and maximise understanding — hearing aid users experience 40% better speech understanding<sup>2</sup>

• One solution for you and your family — family members without a hearing loss can use the DECT Phone just like a regular phone

\*\*Existing Naída Cl users require a software upgrade to use this accessory. The only compatible model with