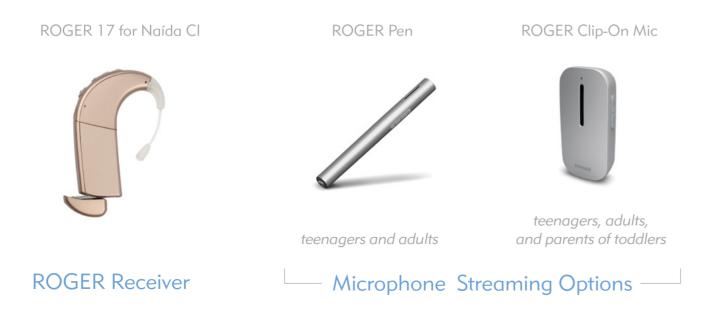

# Introducing ROGER for Naída CI the integrated solution for superior performance

## ROGER 17 receiver

# Elegant design-integrated receiver only for Naída Cl

The Roger system features the most advanced wireless transmitter and a tiny discreet receiver that slides directly onto your Naída CI PowerCel<sup>™</sup> 170 battery. Roger is designed to help you:

# ROGER pen

# ROGER clip-on mic