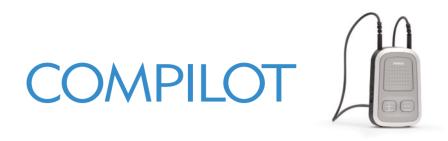

Introducing the ComPilot and Wireless Accessories for Naída Cl

# the multipurpose streaming solution

Phonak ComPilot

Phonak TVLink II

Phonak RemoteMic

Multipurpose Streamer

Additional Accessories

The wireless portfolio for Naída CI features the ComPilot, the only all-in-one remote control and hands-free streaming device, with voice alerts and the option of additional accessories: the TVLink II and RemoteMic from Phonak.

#### the all-in-one streaming solution

Introducing the only all-in-one hands-free streaming device and remote control with voice alerts. With one touch of a button, the Phonak ComPilot accessory streams calls and media from any Bluetooth-enabled device. Whether you hear with one or two sound processors, or a sound processor and compatible Phonak hearing aid, the Phonak ComPilot allows you to enjoy every sound.