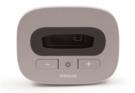

# the multipurpose streaming solution

Phonak ComPilot

Phonak TVLink II

Phonak RemoteMic

Multipurpose Streamer

Additional Accessories

The wireless portfolio for Naída CI features the ComPilot, the only all-in-one remote control and hands-free streaming device, with voice alerts and the option of additional accessories: the TVLink II and RemoteMic from Phonak.

#### the all-in-one streaming solution

Introducing the only all-in-one hands-free streaming device and remote control with voice alerts. With one touch of a button, the Phonak ComPilot accessory streams calls and media from any Bluetooth-enabled device. Whether you hear with one or two sound processors, or a sound processor and compatible Phonak hearing aid, the Phonak ComPilot allows you to enjoy every sound.