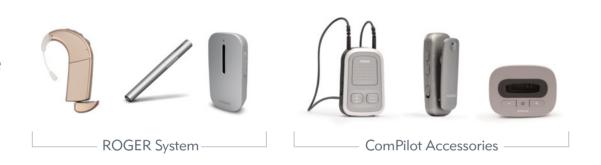

Introducing the ComPilot and Wireless Accessories for Naída Cl

# the multipurpose streaming solution

Phonak ComPilot

Phonak TVLink II

Phonak RemoteMic

Multipurpose Streamer

Additional Accessories

The wireless portfolio for Naída CI features the ComPilot, the only all-in-one remote control and hands-free streaming device, with voice alerts and the option of additional accessories: the TVLink II and RemoteMic from Phonak.